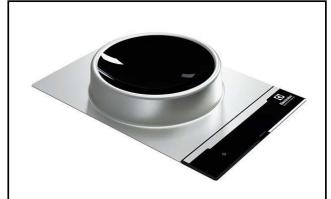

# LiberoPro Wok Induction 1 Phase, drop in -UK Plug

| ITEM #  |
|---------|
| MODEL # |
| NAME #  |
| SIS #   |
| AIA #   |
| AIA #   |

600904 (EIHCEDOMCU)

\* NOT TRANSLATED \*

#### **Main Features**

- Plug in unit designed for drop in installations.
- 2-color user interface (white and red) for better readability.
- Automatic pan detection to transfer power only when pan is present.
- Glass touch display on top for maximum visibility.
- Power level settings from 1 to 10.
- Timer function can be used to set the cooking time, switching off the zone automatically at the end of the time set.
- High impact, heavy duty glass-ceramic wok bowl for durability and easy cleaning.
- Self-diagnostics: an error code is displayed (Exxx) in case of dysfunction.

#### Construction

- Heavy duty AISI 304 Stainless steel construction.
- One induction wok shaped bowl with couvette diameter of 290mm and 6mm thick.
- Cord and plug included.
- IPX4 water resistance certification.