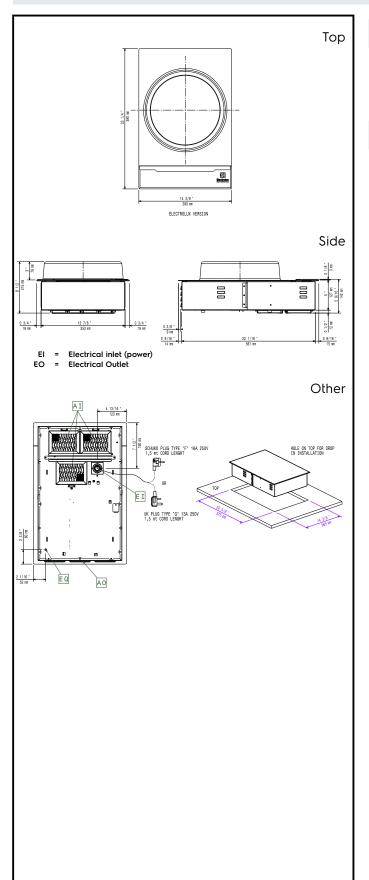

## **Electric**

Supply voltage: 220-240 V/1N ph/50-60 Hz

**Total Watts:** 3 kW Plug type: UK-13A

Minimum Circuit Ampacity (MCA):

13A

## **Key Information:**

| Top area width:              | 400 mm |
|------------------------------|--------|
| Top area depth:              | 397 mm |
| External dimensions, Width:  | 392 mm |
| External dimensions, Depth:  | 592 mm |
| External dimensions, Height: | 203 mm |
| Net weight:                  | 16 kg  |